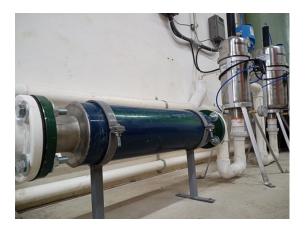

### Magnetic Water Conditioning

- A cylindrical stainless steel or PVC device which uses magnetic fields produced with permanent magnets to promote a physical treatment to water.
- The water is magnetically conditioned providing greater solubility to the minerals to avoid incrustations in any process through which water travels.
- It provides a serie of physical and chemical changes, that have a favorable impact on several industrial, agriculturaland domestic systems.

Using water magnetic conditioners, you maintain the efficiency of your equipment saving operation and maintenance costs as well as energy costs, operating sustainably respecting the environment.