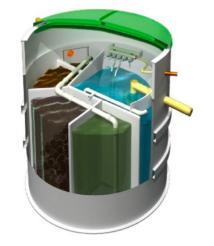

# Prefabricated Wastewater Healing Plants (PSARP)

- Prefabricated system for wastewater healing through a biological treatment processs.
- Compact modular units of high quality and resistance, through a 100% biological process.
- Made of high-density polypropylene with removable UV resistant lid.
- Different models (circular and oval) and capacities to heal water, from 4 to 50 person modules.
- Exclusive design Made in Mexico