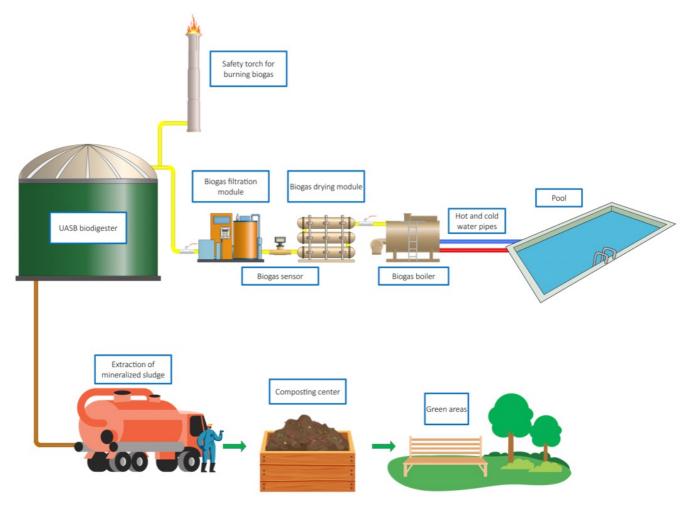

# Biogas usage

Using innovative technologies, we capture and filter biogas for its transformation as a renewable energy source.

This initiative not only helps reduce environmental pollution (discharge of methane into the atmosphere), by reducing greenhouse gas emissions, thus generating renewable clean energy and promoting the global circular economy.

## Renewable Energy Generation

Generation of renewable energy based on biogas, from sewage and/or organic matter, which can be used in:

- Boilers for residential, commercial, tourist use, swimming pools, etc.
- Generation of electrical energy for direct consumption and/or bidirectional to the public network.

## Heat energy

Biogas usage