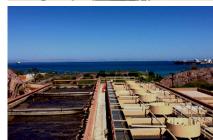

# Irrigation water For golf course

La Paz, BCS, México

Modernization of a traditional 45 lit/sec (3,888,000 lit/24hr) treatment plant to a hybrid healing plant, with significant savings in electrical energy through the transformation of biogas into renewable energy.