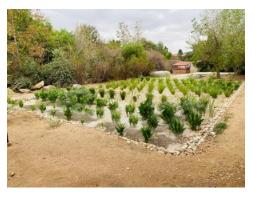

# Technified horizontal flow Wetlands

The design and creation of technical wetlands (excavated and/or floating), generating the healing and regeneration of water, taking advantage of photosintesis, root growth and bacterial action, generating a biosphere being an important element to the process of passive water healing.

#### Rancho 3 Estrellas

Cafecito – Cocina que Canta Tecate, BC, México

- Technified horizontal flow wetlands
- Water quality NOM 003 SEMARNAT
- Re-ue of water for irrigation.