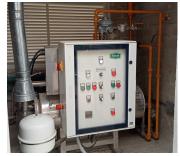

## Renewable Energy Generation

Generation of renewable energy based on biogas, from sewage and/or organic matter, which can be used in:

- Boilers for residential, commercial, tourist use, swimming pools, etc.
- Generation of electrical energy for direct consumption and/or bidirectional to the public network.

## Electrical energy

Biogas usage

## Heat energy

Biogas usage