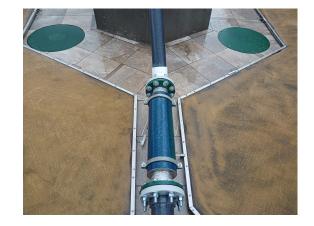

### Magnetic Water Conditioning

- A cylindrical stainless steel or PVC device which uses magnetic fields produced with permanent magnets to promote a physical treatment to water.
- The water is magnetically conditioned providing greater solubility to the minerals to avoid incrustations in any process through which water travels.
- It provides a serie of physical and chemical changes, that have a favorable impact on several industrial, agriculturaland domestic systems.

Using water magnetic conditioners, you maintain the efficiency of your equipment saving operation and maintenance costs as well as energy costs, operating sustainably respecting the environment.