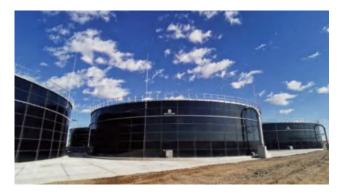

#### Prefabricated GFS Tanks

(Glass Fused Steel Tanks)

- Glass fused to steel (GFS) is a tank finish with beneficial properties. The fusion of glass with steel
  perfectly combines the properties of both: the resistance and flexibility of steel with the
  anticorrosive properties of glass
- They are custom-made designs, with a great capacity to remain in optimal conditions even in adverse environments

An innovative profitable, sustainable and environmentally friendly storage solution.