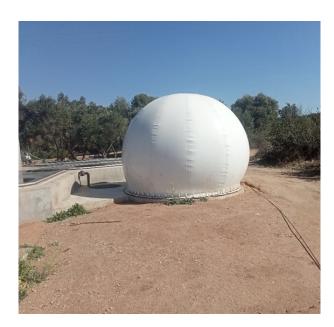

#### Prefabricated GFS Tanks

(Glass Fused Steel Tanks)

- Glass fused to steel (GFS) is a tank finish with beneficial properties. The fusion of glass with steel
  perfectly combines the properties of both: the resistance and flexibility of steel with the
  anticorrosive properties of glass
- They are custom-made designs, with a great capacity to remain in optimal conditions even in adverse environments

An innovative profitable, sustainable and environmentally friendly storage solution.