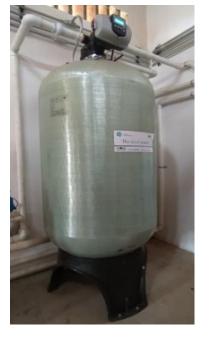

#### Prefabricated GFS Tanks

(Glass Fused Steel Tanks)

- Glass fused to steel (GFS) is a tank finish with beneficial properties. The fusion of glass with steel
  perfectly combines the properties of both: the resistance and flexibility of steel with the
  anticorrosive properties of glass
- They are custom-made designs, with a great capacity to remain in optimal conditions even in adverse environments

An innovative profitable, sustainable and environmentally friendly storage solution.