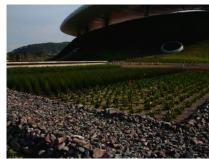

# Technified horizontal flow Wetlands

The design and creation of technical wetlands (excavated and/or floating), generating the healing and regeneration of water, taking advantage of photosintesis, root growth and bacterial action, generating a biosphere being an important element to the process of passive water healing.