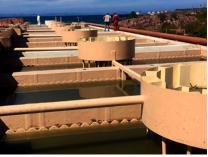

# Prefabricated Wastewater Healing Plants (PSARP)

- Prefabricated system for wastewater healing through a biological treatment processs.
- Compact modular units of high quality and resistance, through a 100% biological process.
- Made of high-density polypropylene with removable UV resistant lid.
- Different models (circular and oval) and capacities to heal water, from 4 to 50 person modules.
- Exclusive design Made in Mexico