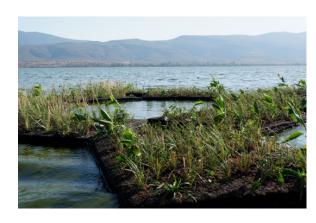

## Cajititlán Lagoon

Cajititlán, Jalisco, México.

- Gradual healing of lake water quality.
- Floating wetlands

We implement floating wetlands among other options.

# Technified horizontal flow Wetlands

The design and creation of technical wetlands (excavated and/or floating), generating the healing and regeneration of water, taking advantage of photosintesis, root growth and bacterial action, generating a biosphere being an important element to the process of passive water healing.