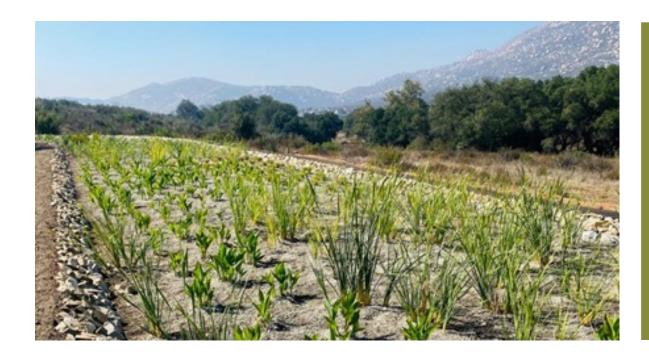

# Technified horizontal flow Wetlands

The design and creation of technical wetlands (excavated and/or floating), generating the healing and regeneration of water, taking advantage of photosintesis, root growth and bacterial action, generating a biosphere being an important element to the process of passive water healing.