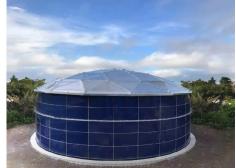

#### Prefabricated GFS Tanks

(Glass Fused Steel Tanks)

- Glass fused to steel (GFS) is a tank finish with beneficial properties. The fusion of glass with steel
  perfectly combines the properties of both: the resistance and flexibility of steel with the
  anticorrosive properties of glass
- They are custom-made designs, with a great capacity to remain in optimal conditions even in adverse environments

An innovative profitable, sustainable and environmentally friendly storage solution.