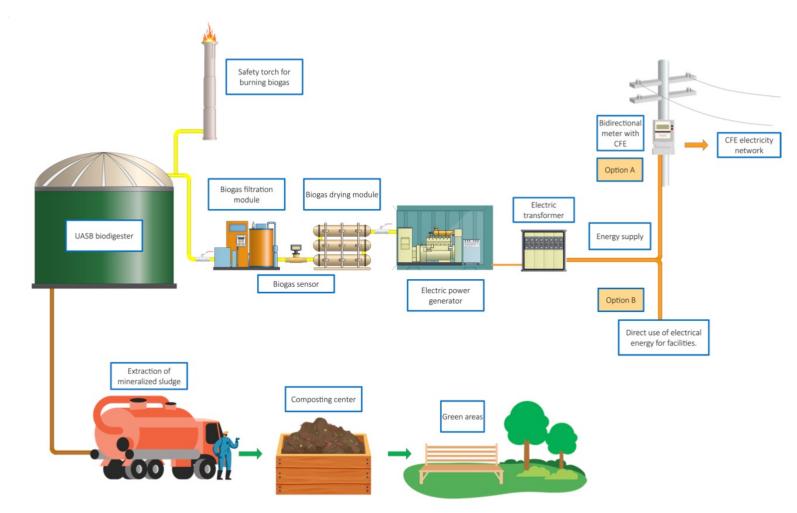

# Biogas usage

Using innovative technologies, we capture and filter biogas for its transformation as a renewable energy source.

This initiative not only helps reduce environmental pollution (discharge of methane into the atmosphere), by reducing greenhouse gas emissions, thus generating renewable clean energy and promoting the global circular economy.

## Renewable Energy Generation

Generation of renewable energy based on biogas, from sewage and/or organic matter, which can be used in:

- Boilers for residential, commercial, tourist use, swimming pools, etc.
- Generation of electrical energy for direct consumption and/or bidirectional to the public network.

## Electrical energy

Biogas usage