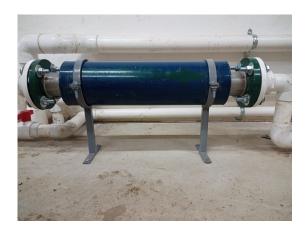

### Magnetic Water Conditioning

- A cylindrical stainless steel or PVC device which uses magnetic fields produced with permanent magnets to promote a physical treatment to water.
- The water is magnetically conditioned providing greater solubility to the minerals to avoid incrustations in any process through which water travels.
- It provides a serie of physical and chemical changes, that have a favorable impact on several industrial, agriculturaland domestic systems.

Using water magnetic conditioners, you maintain the efficiency of your equipment saving operation and maintenance costs as well as energy costs, operating sustainably respecting the environment.