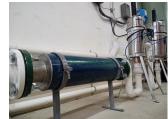

# Technified horizontal flow Wetlands

The design and creation of technical wetlands (excavated and/or floating), generating the healing and regeneration of water, taking advantage of photosintesis, root growth and bacterial action, generating a biosphere being an important element to the process of passive water healing.