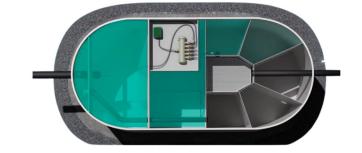

# Prefabricated Wastewater Healing Plants (PSARP)

- Prefabricated system for wastewater healing through a biological treatment processs.
- Compact modular units of high quality and resistance, through a 100% biological process.
- Made of high-density polypropylene with removable UV resistant lid.
- Different models (circular and oval) and capacities to heal water, from 4 to 50 person modules.
- Exclusive design Made in Mexico