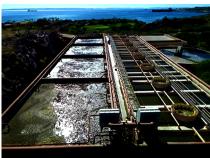

#### Rancho 3 Estrellas

Tecate, BC, México

- Sustainable passive wastewater healingplant (PSAR).
- Water quality NOM 003 SEMARNAT and California Title 22.
- Bidirectional electrical energy generation with CFE.
- Generation of organic compost.
- Re-use of water for irrigation.

#### Rancho 3 Estrellas

Cafecito – Cocina que Canta Tecate, BC, México

- Technified horizontal flow wetlands
- Water quality NOM 003 SEMARNAT
- Re-ue of water for irrigation.