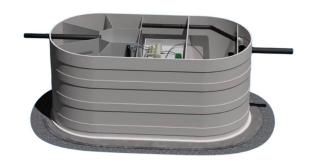

# Prefabricated Wastewater Healing Plants (PSARP)

- Prefabricated system for wastewater healing through a biological treatment processs.
- Compact modular units of high quality and resistance, through a 100% biological process.
- Made of high-density polypropylene with removable UV resistant lid.
- Different models (circular and oval) and capacities to heal water, from 4 to 50 person modules.
- Exclusive design Made in Mexico