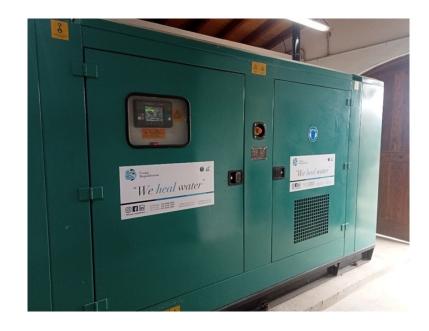

# Biogas usage

Using innovative technologies, we capture and filter biogas for its transformation as a renewable energy source.

This initiative not only helps reduce environmental pollution (discharge of methane into the atmosphere), by reducing greenhouse gas emissions, thus generating renewable clean energy and promoting the global circular economy.

## Renewable Energy Generation

Generation of renewable energy based on biogas, from sewage and/or organic matter, which can be used in:

- Boilers for residential, commercial, tourist use, swimming pools, etc.
- Generation of electrical energy for direct consumption and/or bidirectional to the public network.

## Electrical energy

Biogas usage

## Heat energy

Biogas usage