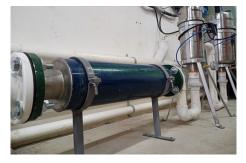

### Magnetic Water Conditioning

- A cylindrical stainless steel or PVC device which uses magnetic fields produced with permanent magnets to promote a physical treatment to water.
- The water is magnetically conditioned providing greater solubility to the minerals to avoid incrustations in any process through which water travels.
- It provides a serie of physical and chemical changes, that have a favorable impact on several industrial, agriculturaland domestic systems.

Using water magnetic conditioners, you maintain the efficiency of your equipment saving operation and maintenance costs as well as energy costs, operating sustainably respecting the environment.