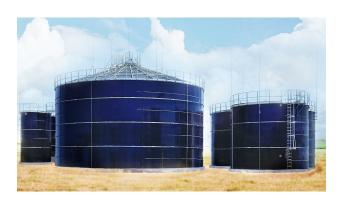

#### Prefabricated GFS Tanks

(Glass Fused Steel Tanks)

- Glass fused to steel (GFS) is a tank finish with beneficial properties. The fusion of glass with steel
  perfectly combines the properties of both: the resistance and flexibility of steel with the
  anticorrosive properties of glass
- They are custom-made designs, with a great capacity to remain in optimal conditions even in adverse environments

An innovative profitable, sustainable and environmentally friendly storage solution.