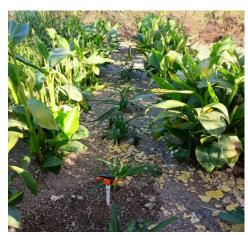

# Technified horizontal flow Wetlands

The design and creation of technical wetlands (excavated and/or floating), generating the healing and regeneration of water, taking advantage of photosintesis, root growth and bacterial action, generating a biosphere being an important element to the process of passive water healing.

#### Rancho 3 Estrellas

Cafecito – Cocina que Canta Tecate, BC, México

- Technified horizontal flow wetlands
- Water quality NOM 003 SEMARNAT
- Re-ue of water for irrigation.