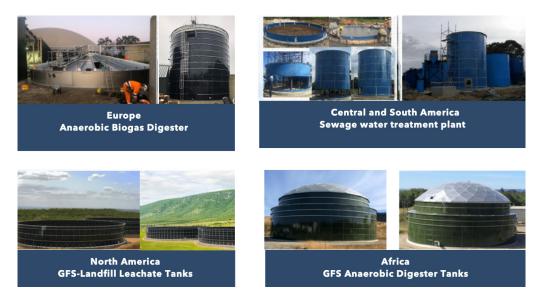

#### REFERENCES

#### Advanced storage tank solution.

They are widely used in the hydraulic sector for the storage of drinking water, leachate from landfills, healing of municipal and industrial wastewater, as well as anaerobic reactors (UASB), secondary decanters, biofilters, etc. Also to storage grains, seeds, foods, minerals, plastics and other uses.

- Storage and distribution of water or liquids.
- Bulk or dry storage.
- Water treatment and sanitation.
- Energy and power.

 Todos Santos BCS
 (61) 2360 7359

 Guadlajara Jalisco
 (33) 8000 0544

 Tecate BC
 (66) 5100 1544