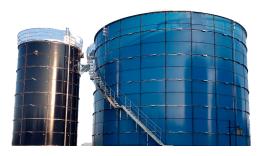

### MANUFACTURING OF PREFABRICATED STORAGE TANKS (GFS)

What is Glass Fused Steel?

Glass fused to steel (GFS) is a unique tank finish with beneficial attributes.

The function of glass with steel perfectly combines the properties of both: the strength and flexibility of steel with the anti-corrosive properties of glass.

# OUR TECHNOLOGY

Glass are fused to steel finishing is the **premium coating technology**, also known as **"enamel"**, in the storage tank market.

They fused at a temperature of 820°C-930°C, which causes the molten glass to react with the surface of the steel plate. This process takes full advantage of the optimal performance of both materials, forming a robust and corrosion-resistant union.