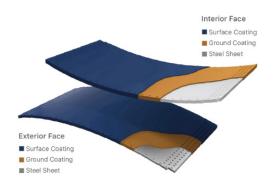

# OUR TECHNOLOGY

Glass are fused to steel finishing is the **premium coating technology**, also known as **"enamel"**, in the storage tank market.

They fused at a temperature of 820°C-930°C, which causes the molten glass to react with the surface of the steel plate. This process takes full advantage of the optimal performance of both materials, forming a robust and corrosion-resistant union.

# ENAMEL TECHNOLOGY 2C1F, 2C2F, 3C3F

| Coating           | 2C1F<br>(2 coating 1 firing)                                                                                                                                                                                        | 2C2F<br>(2 coating 2 firing)                                                                                                                                                                    | 3C3F<br>(3 coating 3 firing)                                                                                                                                     |
|-------------------|---------------------------------------------------------------------------------------------------------------------------------------------------------------------------------------------------------------------|-------------------------------------------------------------------------------------------------------------------------------------------------------------------------------------------------|------------------------------------------------------------------------------------------------------------------------------------------------------------------|
| Application       | <ul> <li>Agriculture water.</li> <li>Fire water storage.</li> <li>Drinking water storage.</li> <li>Sludge tank.</li> <li>AD tank (liquid area).</li> <li>Filter tank, dry bulk storage.<br/>(open roof).</li> </ul> | <ul> <li>Industrial wastewater.</li> <li>Treatment.</li> <li>Sea water.</li> <li>Landfill leachate.</li> <li>AD tank (gas area).</li> <li>Municipal sludge treatment<br/>(with roof)</li> </ul> | <ul> <li>Special application.</li> <li>Irritant wastewater treatment.</li> <li>Chemical-Industrial wastewater.</li> <li>High temperature application.</li> </ul> |
| РН                | 3-10                                                                                                                                                                                                                | 2-10                                                                                                                                                                                            | 2.11                                                                                                                                                             |
| Coating thickness | 210-430um                                                                                                                                                                                                           | 240-460um                                                                                                                                                                                       | 270-480um                                                                                                                                                        |
| Test method       | Holiday test                                                                                                                                                                                                        | Holiday test                                                                                                                                                                                    | Holiday test                                                                                                                                                     |
| Testing voltage   | 900V                                                                                                                                                                                                                | 1500V                                                                                                                                                                                           | 1500V                                                                                                                                                            |
| Tank color        | Black blue                                                                                                                                                                                                          | Black blue, dark green, other customized colors.                                                                                                                                                | Black blue, dark green, other customized colors.                                                                                                                 |