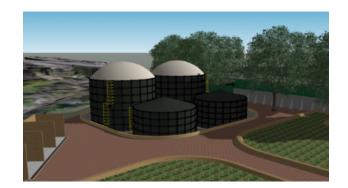

### MANUFACTURING OF PREFABRICATED STORAGE TANKS (GFS)

What is Glass Fused Steel?

Glass fused to steel (GFS) is a unique tank finish with beneficial attributes.

The function of glass with steel perfectly combines the properties of both: the strength and flexibility of steel with the anti-corrosive properties of glass.

Custom-made designs, high capacity to remain in optimal conditions in adverse environments.

#### Advanced storage tank solution.

They are widely used in the hydraulic sector for the storage of drinking water, leachate from landfills, healing of municipal and industrial wastewater, as well as anaerobic reactors (UASB), secondary decanters, biofilters, etc. Also to storage grains, seeds, foods, minerals, plastics and other uses.