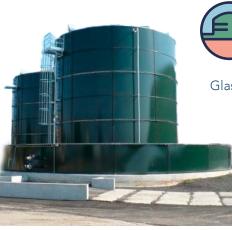

### MANUFACTURING OF PREFABRICATED STORAGE TANKS (GFS)

What is Glass Fused Steel?

Glass fused to steel (GFS) is a unique tank finish with beneficial attributes.

The function of glass with steel perfectly combines the properties of both: the strength and flexibility of steel with the anti-corrosive properties of glass.

Custom-made designs, high capacity to remain in optimal conditions in adverse environments.