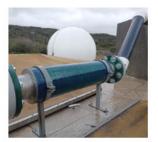

## **MAGNETIC WATER CONDITIONERS**

- A cylindrical stainless steel or PVC device which uses magnetic fields produced with permanent magnets to promote a physical treatment to
- The water is magnetically conditioned providing greater solubility to the minerals to avoid incrustations in any process through which water
- It provides a serie of physical and chemical changes, that have a favorable impact on several industrial, agricultural and domestic systems.

### Long useful life

The conditioners have an unlimited useful life, since they are built out of stainless steel, which have a long useful life and permanent magnets with a useful life up of more than 50 years.