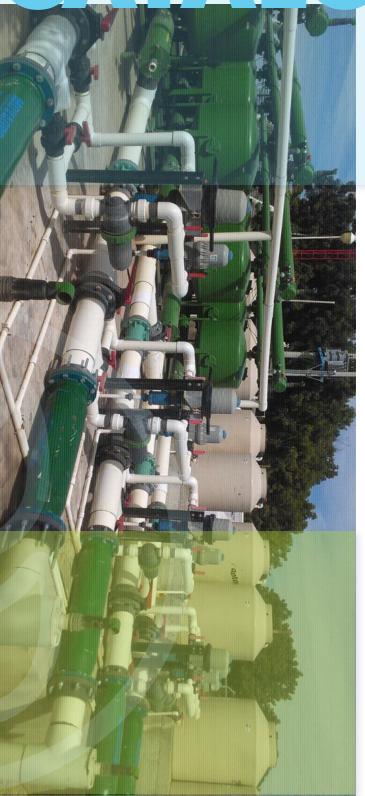

## **MAGNETIC WATER CONDITIONERS**

- A cylindrical stainless steel or PVC device which uses magnetic fields produced with permanent magnets to promote a physical treatment to
- The water is magnetically conditioned providing greater solubility to the minerals to avoid incrustations in any process through which water
- It provides a serie of physical and chemical changes, that have a favorable impact on several industrial, agricultural and domestic systems.

### INDUSTRIAL USE

Benefits to: boilers, heaters, evaporators, condensers, cooling and distillation towers, cooling systems, heat exchangers, pasteurized distillers, sterilizers, autoclaves, reverse osmosis, etc.