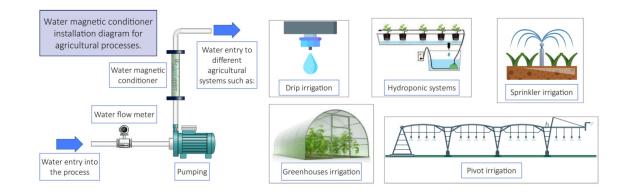

## AGRICULTURAL USE

Benefits to: Agricultural drip irrigation, pivots, sprinkling, greenhouses or shade houses, condensers, cooling towers, animal drinking water, aquaponics and fish farming.