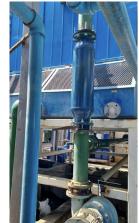

## **MAGNETIC WATER CONDITIONERS**

- A cylindrical stainless steel or PVC device which uses magnetic fields produced with permanent magnets to promote a physical treatment to
- The water is magnetically conditioned providing greater solubility to the minerals to avoid incrustations in any process through which water
- It provides a serie of physical and chemical changes, that have a favorable impact on several industrial, agricultural and domestic systems.