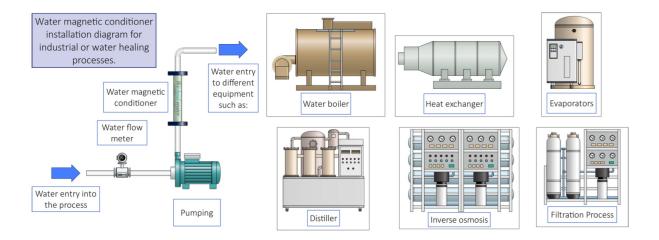

### INDUSTRIAL USE

Benefits to: boilers, heaters, evaporators, condensers, cooling and distillation towers, cooling systems, heat exchangers, pasteurized distillers, sterilizers, autoclaves, reverse osmosis, etc.