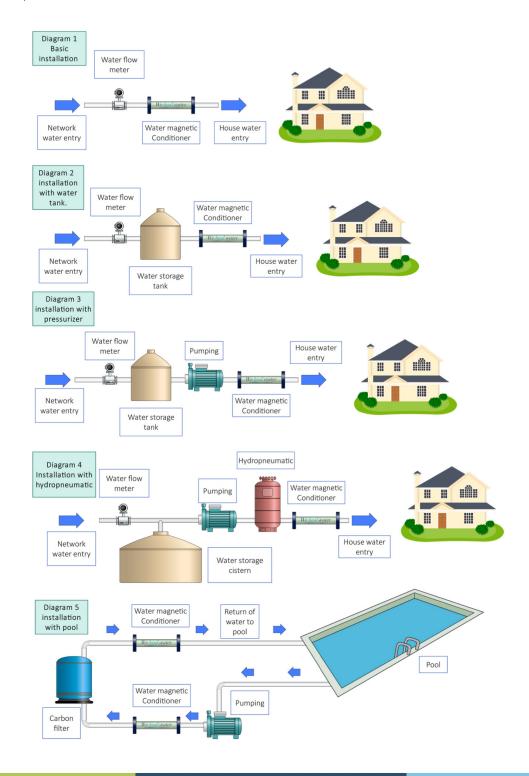

## **MAGNETIC WATER CONDITIONERS**

- A cylindrical stainless steel or PVC device which uses magnetic fields produced with permanent magnets to promote a physical treatment to
- The water is magnetically conditioned providing greater solubility to the minerals to avoid incrustations in any process through which water
- It provides a serie of physical and chemical changes, that have a favorable impact on several industrial, agricultural and domestic systems.

## RESIDENTIAL USE

Benefits to: Heaters, air connditioners, garden irrigations, showers, sanitary, coffee machines, dish washers, etc.