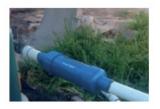

## **MAGNETIC WATER CONDITIONERS**

- A cylindrical stainless steel or PVC device which uses magnetic fields produced with permanent magnets to promote a physical treatment to
- The water is magnetically conditioned providing greater solubility to the minerals to avoid incrustations in any process through which water
- It provides a serie of physical and chemical changes, that have a favorable impact on several industrial, agricultural and domestic systems.

### No pipe incrustrations

Prevents pipe scale deposits, resulting in a lower maintenance cost and less use of chemical products.